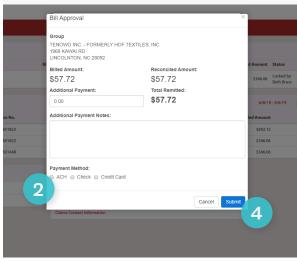

## Pay your bill (new user)

1. Click **Approve** to pay the current bill

| SSURITY Life Insurance Company |          |             |             |               |             |            |               |                   |                                   |                |             | Bills Group    | Info Profi | le Log C |
|--------------------------------|----------|-------------|-------------|---------------|-------------|------------|---------------|-------------------|-----------------------------------|----------------|-------------|----------------|------------|----------|
| ills                           |          |             |             |               |             |            |               |                   |                                   |                |             |                |            |          |
| TO BE RECONCILED               |          |             |             |               |             |            |               |                   |                                   |                |             |                |            |          |
| iroup                          |          | Group ID    | Invoice No. | Bill Gen Date | Bill Date   | Due Date   | Amount Due    | Reconciled Amount | Status                            |                |             |                |            |          |
| RIVERS TELEPHONE COOP INC      |          | 1100000089  | 4002546125  | 01/23/2019    | 01/31/2019  | 02/22/2019 | \$27,241.98   | \$27,241.98       | In progress by<br>Tammy Halliwill |                | Upload File | Reconcile      | Approve    | Export   |
| RECONCILED                     |          |             |             |               |             |            |               | 6                 | /8/19 - 9/6/19                    | Filter         |             |                |            | Ŧ        |
| Group                          | Group ID | Invoice No. |             | Bill Gen Date | Billed Date |            | Billed Amount | Reconciled Am     | ount                              | Total Remitted |             | Date Reconcile | d Dov      | vnload   |

Bills Page

- 2. Review bill information and select Payment Method
- 3. If paying via ACH or Credit Card, fill in payment information form that will appear and select Save this account for future use. If paying by check select Check
- 4. Click Submit

New User Payment Portal

New User Payment Portal