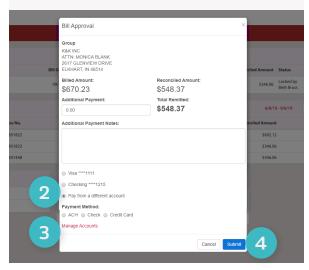

### Pay your bill (existing ACH/Credit Card user)

1. Click Approve to pay the current bill

| Assurity. Life Insuranc     | e        |             |             |               |             |            |               |                   |                                   |                |             | Bills Group    | nfo Prof | ile Log O |
|-----------------------------|----------|-------------|-------------|---------------|-------------|------------|---------------|-------------------|-----------------------------------|----------------|-------------|----------------|----------|-----------|
| Bills                       |          |             |             |               |             |            |               |                   |                                   |                |             |                |          |           |
| TO BE RECONCILED            |          |             |             |               |             |            |               |                   |                                   |                |             |                |          |           |
| Group                       |          | Group ID    | Invoice No. | Bill Gen Date | Bill Date   | Due Date   | Amount Due    | Reconciled Amount | Status                            |                |             |                |          |           |
| 3 RIVERS TELEPHONE COOP INC |          | 1100000089  | 4002546125  | 01/23/2019    | 01/31/2019  | 02/22/2019 | \$27,241.98   | \$27,241.98       | In progress by<br>Tammy Halliwill |                | Upload File | Reconcile      | Approve  | Export    |
| RECONCILED                  |          |             |             |               |             |            |               | e                 | i/8/19 - 9/6/19                   | Filter         |             |                |          | Ŧ         |
| Group                       | Group ID | Invoice No. |             | Bill Gen Date | Billed Date | E          | Billed Amount | Reconciled Am     | ount                              | Total Remitted |             | Date Reconcile | d Dor    | wnload    |

Bills Page

- 2. Review bill information and select Payment Method
- 3. (Optional) Click Manage Accounts to change or update payment info
- 4. Click Submit

Manage Accounts Portal

Existing User Payment Portal