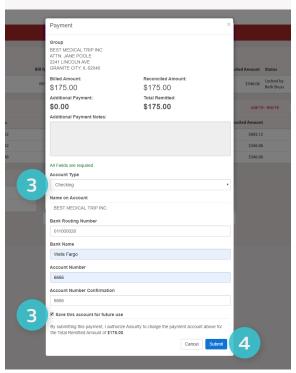

### Pay your bill (existing ACH/Credit Card user)

1. Click Approve to pay the current bill

| Assurity. Life Insuranc     | e        |             |             |               |             |            |               |                   |                                   |                |             | Bills Group    | nfo Prof | ile Log O |
|-----------------------------|----------|-------------|-------------|---------------|-------------|------------|---------------|-------------------|-----------------------------------|----------------|-------------|----------------|----------|-----------|
| Bills                       |          |             |             |               |             |            |               |                   |                                   |                |             |                |          |           |
| TO BE RECONCILED            |          |             |             |               |             |            |               |                   |                                   |                |             |                |          |           |
| Group                       |          | Group ID    | Invoice No. | Bill Gen Date | Bill Date   | Due Date   | Amount Due    | Reconciled Amount | Status                            |                |             |                |          |           |
| 3 RIVERS TELEPHONE COOP INC |          | 1100000089  | 4002546125  | 01/23/2019    | 01/31/2019  | 02/22/2019 | \$27,241.98   | \$27,241.98       | In progress by<br>Tammy Halliwill |                | Upload File | Reconcile      | Approve  | Export    |
| RECONCILED                  |          |             |             |               |             |            |               | e                 | i/8/19 - 9/6/19                   | Filter         |             |                |          | Ŧ         |
| Group                       | Group ID | Invoice No. |             | Bill Gen Date | Billed Date | E          | Billed Amount | Reconciled Am     | ount                              | Total Remitted |             | Date Reconcile | d Dor    | wnload    |

Bills Page

- 2. Review bill information and select Payment Method
- 3. (Optional) Click Manage Accounts to change or update payment info
- 4. Click Submit

Manage Accounts Portal

Existing User Payment Portal